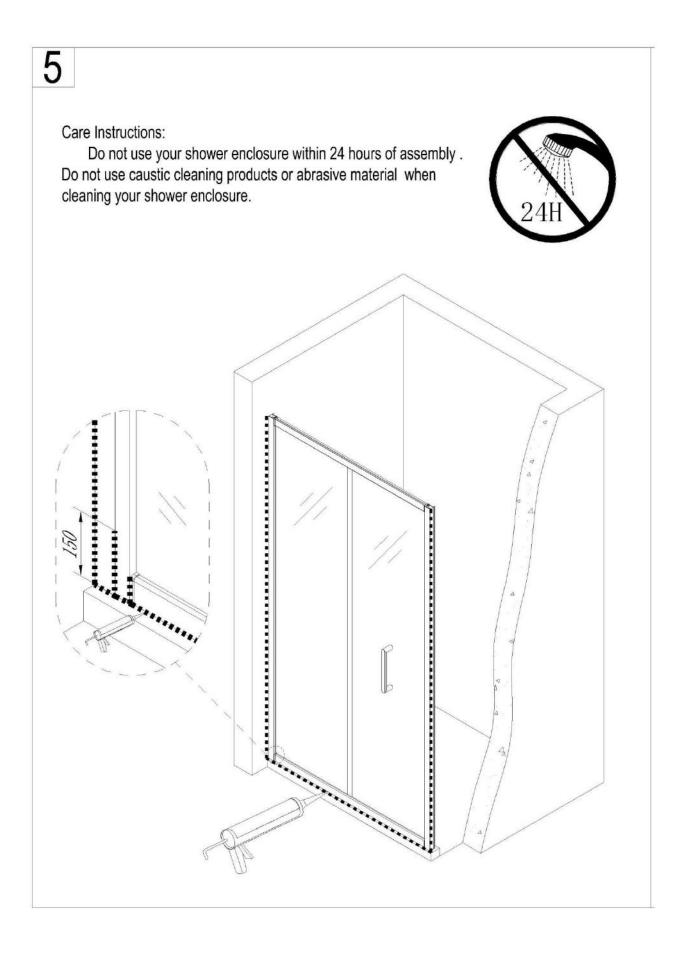

## Cleaning

All parts of the product shall be cleaned with a cloth soaked in neutral detergent soapy water, Please do not use sharp tools such as blades to clean the shower door.

Please do not use strong detergent, alcohol or any abrasive cleaning substances to clean the shower door if the stain is serious, a low concentration of vinegar can be used, but must be rinsed with clean water afterwards.