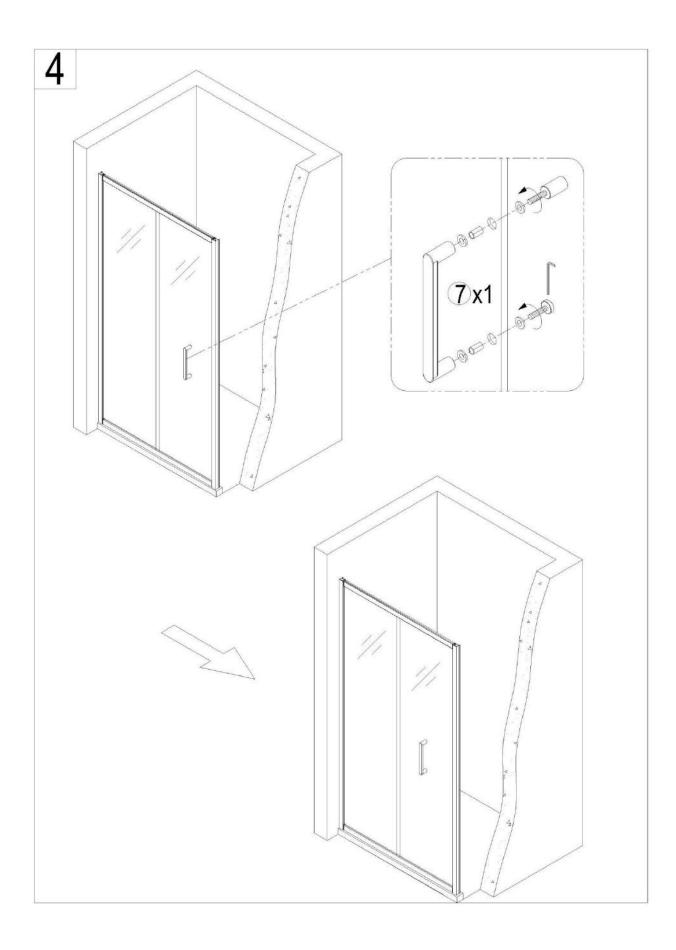

stores, we've received countless awards; including the National Business Awards UK, the Digital Entrepreneur Awards and being placed on The Sunday Times Fast Track 100.

We hope your new product goes above and beyond your expectations. However, should any problems occur, please:

- log in to your account and contact our customer services team via your self-serve portal <u>betterbathrooms.com/CustomerAccount/Login</u>
- contact us via betterbathrooms.com/content/contact-us

## **Important information**

- Please read these instructions thoroughly and retain for future reference
- Manufactured to BS EN 14428
- Please check for pipes and cables before drilling
- Please check for damage prior to installation

# Parts / Diagrams





Tools required (Tools not provided)



# Installation











## Cleaning

All parts of the product shall be cleaned with a cloth soaked in neutral detergent soapy water, Please do not use sharp tools such as blades to clean the shower door.

Please do not use strong detergent, alcohol or any abrasive cleaning substances to clean the shower door if the stain is serious, a low concentration of vinegar can be used, but must be rinsed with clean water afterwards.

#### For more information

- visit betterbathrooms.com
- email customerservices@buyitdirect.co.uk
- call 0330 390 3062
- write to Trident Business Park, Neptune Way, Huddersfield, HD2 1UA



Part of the BuyltDirect Group