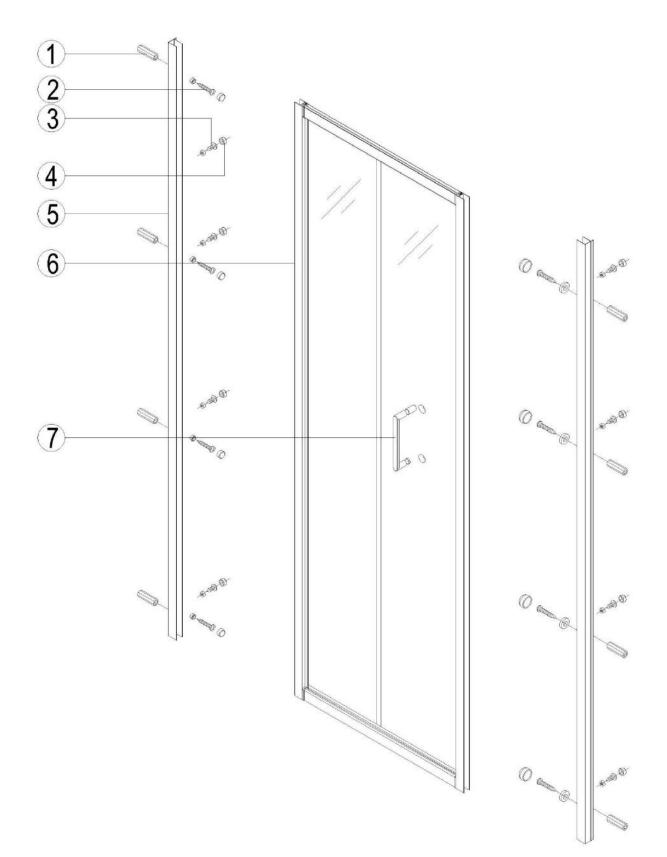

ery single day.

As one of the UK's largest independent bathroom stores, we've received countless awards; including the National Business Awards UK, the Digital Entrepreneur Awards and being placed on The Sunday Times Fast Track 100.

We hope your new product goes above and beyond your expectations. However, should any problems occur, please:

- log in to your account and contact our customer services team via your self-serve portal <u>betterbathrooms.com/CustomerAccount/Login</u>
- contact us via betterbathrooms.com/content/contact-us

## **Important information**

- Please read these instructions thoroughly and retain for future reference
- Manufactured to BS EN 14428
- Please check for pipes and cables before drilling
- Please check for damage prior to installation

# Parts / Diagrams





Tools required (Tools not provided)



# Installation











## Cleaning

All parts of the product shall be cleaned with a cloth soaked in neutral detergent soapy water, Please do not use sharp tools such as blades to clean the shower door.

Please do not use strong detergent, alcohol or any abrasive cleaning substances to clean the shower door if the stain is serious, a low concentration of vinegar can be used, but must be rinsed with clean water afterwards.

#### For more information

- visit betterbathrooms.com
- email customerservices@buyitdirect.co.uk
- call 0330 390 3062
- write to Trident Business Park, Neptune Way, Huddersfield, HD2 1UA



Part of the BuyltDirect Group