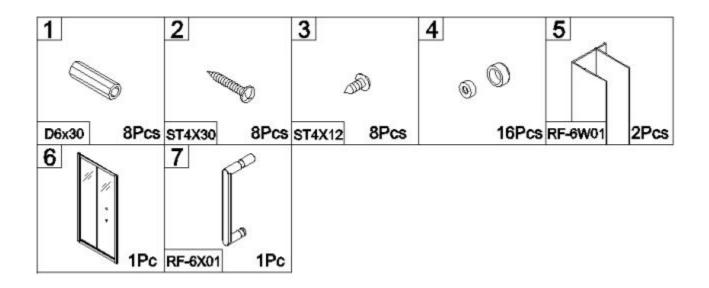

y single day.

As one of the UK's largest independent bathroom stores, we've received countless awards; including the National Business Awards UK, the Digital Entrepreneur Awards and being placed on The Sunday Times Fast Track 100.

We hope your new product goes above and beyond your expectations. However, should any problems occur, please:

- log in to your account and contact our customer services team via your self-serve portal <u>betterbathrooms.com/CustomerAccount/Login</u>
- contact us via betterbathrooms.com/content/contact-us

## **Important information**

- Please read these instructions thoroughly and retain for future reference
- Manufactured to BS EN 14428
- Please check for pipes and cables before drilling
- Please check for damage prior to installation

# Parts / Diagrams





Tools required (Tools not provided)



# Installation











## Cleaning

All parts of the product shall be cleaned with a cloth soaked in neutral detergent soapy water, Please do not use sharp tools such as blades to clean the shower door.

Please do not use strong detergent, alcohol or any abrasive cleaning substances to clean the shower door if the stain is serious, a low concentration of vinegar can be used, but must be rinsed with clean water afterwards.

#### For more information

- visit betterbathrooms.com
- email customerservices@buyitdirect.co.uk
- call 0330 390 3062
- write to Trident Business Park, Neptune Way, Huddersfield, HD2 1UA



Part of the BuyltDirect Group