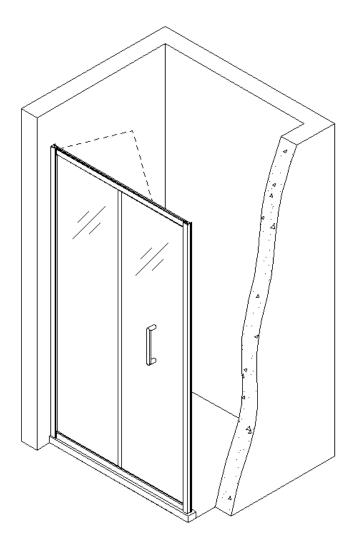

## Carina 6mm Bi Fold door

#### BeBa\_28024/BeBa\_28025/BeBa\_28026

- Multi-person assembly
- Tools required
- We always recommend using professional tradespeople to install your product

# Installation